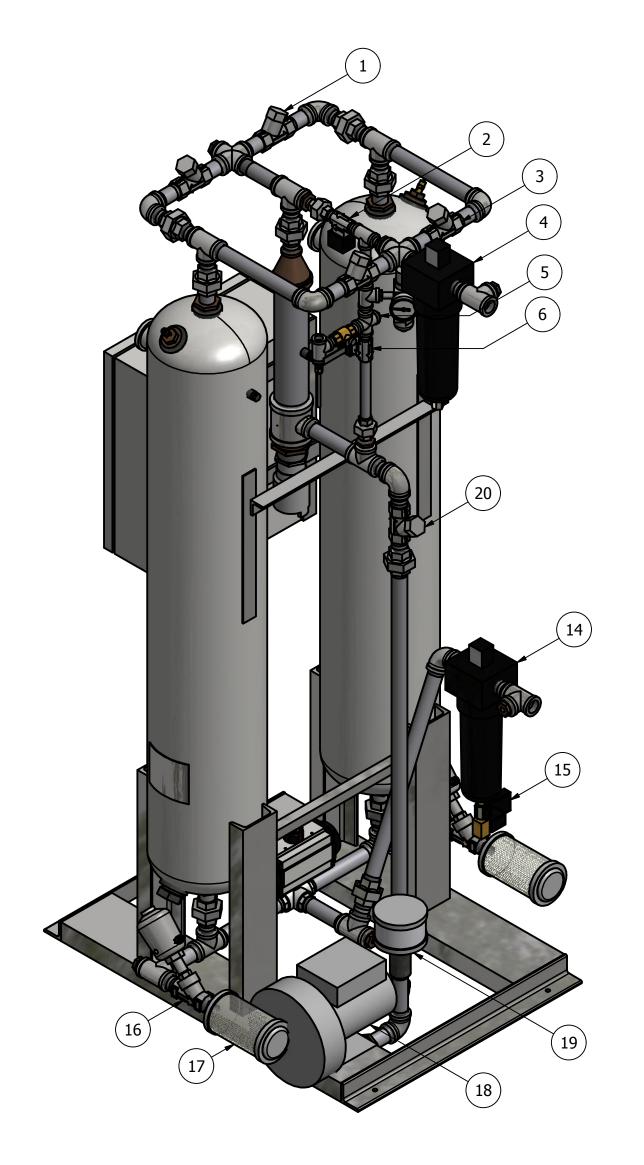

|     |      | REVISION LOG       |            |          |
|-----|------|--------------------|------------|----------|
| EV. | ECO. | DESCRIPTION        | DATE       | APPROVED |
| В   | 1191 | PRODUCTION UPDATES | 10/20/2021 | WS       |
|     |      | PARTS LI           | ST         |          |

17

18 19

| ITEM | QTY | DESCRIPTION                  |
|------|-----|------------------------------|
| 1    | 2   | CHECK VALVE, PURGE           |
| 2    | 1   | SOLENOID, REPRESS            |
| 3    | 2   | CHECK VALVE, OUTLET          |
| 4    | 1   | PARTICULATE AFTER-FILTER     |
| 5    | 1   | MOISTURE INDICATOR           |
| 6    | 1   | SOLENOID, 2%                 |
| 7    | 1   | PRESSURE REGULATOR, CONTROL  |
| 8    | 1   | PRESSURE GAUGE, CONTROL      |
| 9    | 1   | DEW POINT MONITOR (OPTIONAL) |
| 10   | 2   | RELIEF VALVE, TANK           |
| 11   | 2   | PRESSURE GAUGE, TANK         |
| 12   | 1   | 2.2 KW HEATER                |
| 13   | 1   | 3-WAY BALL VALVE, INLET      |
| 14   | 1   | COALESCER PRE-FILTER         |
| 15   | 1   | TIMED DRAIN                  |
| 16   | 2   | ANGLE BODY VALVE, EXHAUST    |

MUFFLER, EXHAUST

CHECK VALVE, BLOWER

1/2 HP BLOWER

FILTER, BLOWER

220 LBS DESICCANT

DRAWING NO. AT20-652 В SHEET: 2 OF 2 SCALE: N/A

**PRELIMINARY**