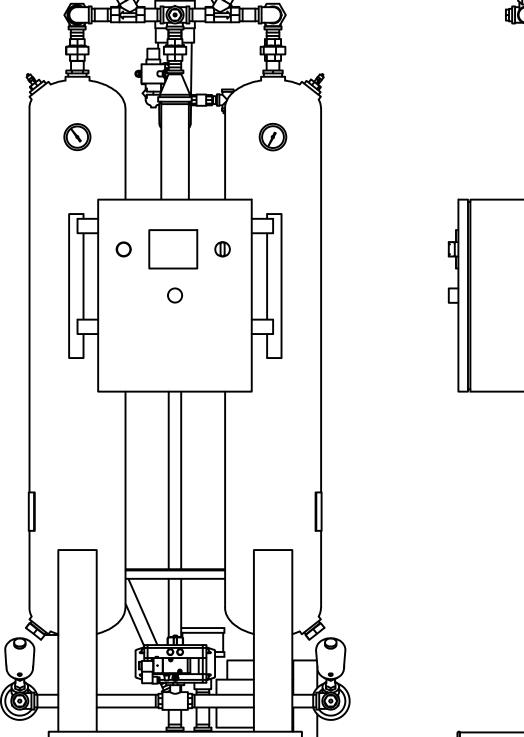

## HBP-0130-1 BLOWER PURGE DESICCANT AIR DRYER GENERAL ARRANGEMENT

В

FRACTIONS =± 1/4 "

**TOLERANCES UNLESS** 

OTHERWISE SPECIFIED:

ANGLES  $=\pm$  3° INCHES = $\pm$  1/2 "

FINISH = 250

THE SPECIFICATIONS AND DRAWINGS DISCLOSED HEREIN ARE THE SOLE PROPERTY OF ALTEC AIR, AND SHALL NOT BE COPIED OR USED AS THE BASIS FOR SALE OR MANUFACTURE WITHOUT EXPRESS WRITTEN PERMISSION.

**REVISION LOG** 

DESCRIPTION REV. ECO. DATE APPROVED PRODUCTION UPDATES 10/20/2021 В 1191 WS

DRAWN: WA DATE: 2/13/2017 CHECKED:

AT20-652

DRAWING NO.

SHEET: 1 OF 2

SCALE: N/A DATE: -23 3/8-—— 13 1/4 —— 39 3/8 35 37 34 1/4 Ø3/8 TYP. -20 3/8--26 3/8--36 1/4