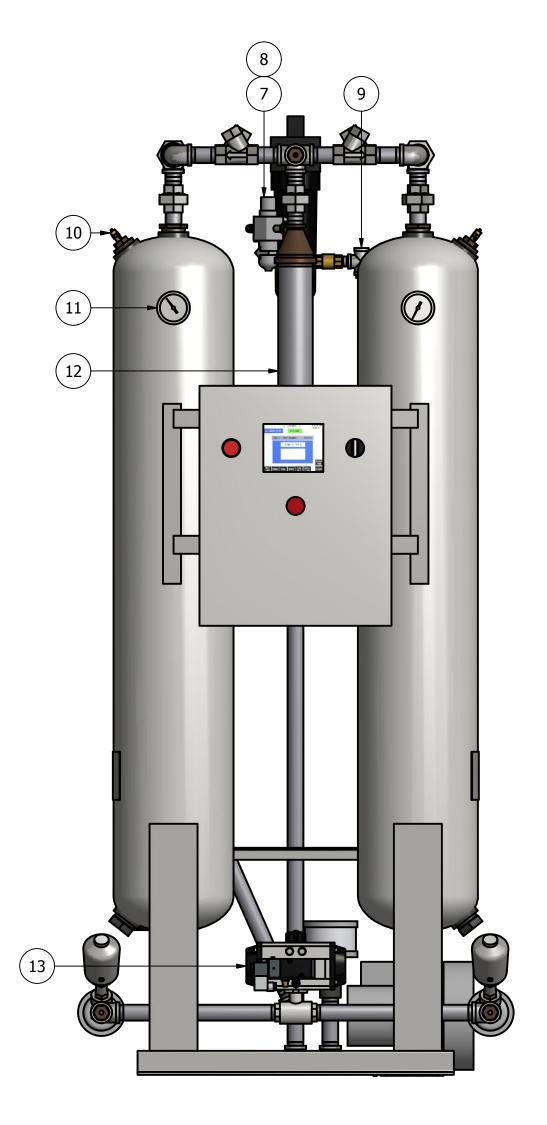

17

18 19

| ITEM | QTY | DESCRIPTION                  |
|------|-----|------------------------------|
| 1    | 2   | CHECK VALVE, PURGE           |
| 2    | 1   | SOLENOID, REPRESS            |
| 3    | 2   | CHECK VALVE, OUTLET          |
| 4    | 1   | PARTICULATE AFTER-FILTER     |
| 5    | 1   | MOISTURE INDICATOR           |
| 6    | 1   | SOLENOID, 2%                 |
| 7    | 1   | PRESSURE REGULATOR, CONTROL  |
| 8    | 1   | PRESSURE GAUGE, CONTROL      |
| 9    | 1   | DEW POINT MONITOR (OPTIONAL) |
| 10   | 2   | RELIEF VALVE, TANK           |
| 11   | 2   | PRESSURE GAUGE, TANK         |
| 12   | 1   | 2.2 KW HEATER                |
| 13   | 1   | 3-WAY BALL VALVE, INLET      |
| 14   | 1   | COALESCER PRE-FILTER         |
| 15   | 1   | TIMED DRAIN                  |
| 16   | 2   | ANGLE BODY VALVE, EXHAUST    |

MUFFLER, EXHAUST

CHECK VALVE, BLOWER

1/2 HP BLOWER

FILTER, BLOWER

220 LBS DESICCANT

DRAWING NO. AT20-652 В SHEET: 2 OF 2 SCALE: N/A

**PRELIMINARY**