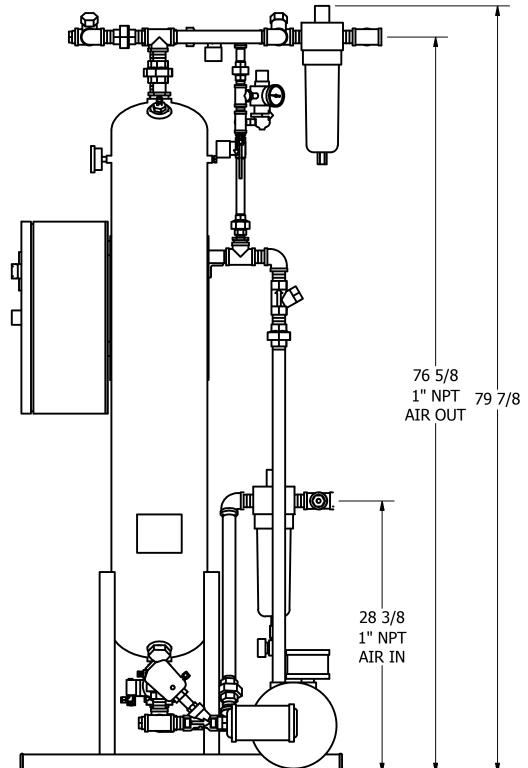

## HBP-0130-1 BLOWER PURGE DESICCANT AIR DRYER GENERAL ARRANGEMENT

В

FRACTIONS =± 1/4 "

**TOLERANCES UNLESS** 

OTHERWISE SPECIFIED:

ANGLES  $=\pm$  3° INCHES = $\pm$  1/2 "

FINISH = 250

THE SPECIFICATIONS AND DRAWINGS DISCLOSED HEREIN ARE THE SOLE PROPERTY OF ALTEC AIR, AND SHALL NOT BE COPIED OR USED AS THE BASIS FOR SALE OR MANUFACTURE WITHOUT EXPRESS WRITTEN PERMISSION.

**REVISION LOG** 

DESCRIPTION REV. ECO. DATE APPROVED PRODUCTION UPDATES 10/20/2021 В 1191 WS

DRAWN: WA DATE: 2/13/2017 CHECKED:

AT20-652

DRAWING NO.

SHEET: 1 OF 2

SCALE: N/A DATE: -23 3/8-—— 13 1/4 —— 39 3/8 35 37 34 1/4 Ø3/8 TYP. -20 3/8--26 3/8--36 1/4