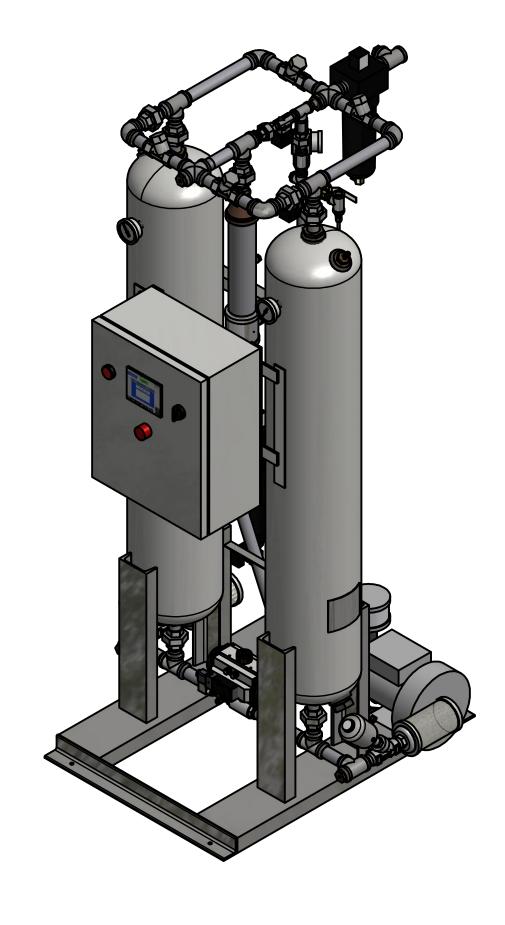

## HBP-0130-1 BLOWER PURGE DESICCANT AIR DRYER GENERAL ARRANGEMENT

FRACTIONS =± 1/4 "

**TOLERANCES UNLESS** 

OTHERWISE SPECIFIED:

ANGLES  $=\pm$  3° INCHES = $\pm$  1/2 "

FINISH = 250

THE SPECIFICATIONS AND DRAWINGS DISCLOSED HEREIN ARE THE SOLE PROPERTY OF ALTEC AIR, AND SHALL NOT BE COPIED OR USED AS THE BASIS FOR SALE OR MANUFACTURE WITHOUT EXPRESS WRITTEN PERMISSION.

|     |      | REVISION LOG       |            |          |
|-----|------|--------------------|------------|----------|
| EV. | ECO. | DESCRIPTION        | DATE       | APPROVED |
| В   | 1191 | PRODUCTION UPDATES | 10/20/2021 | WS       |
|     |      | PARTS LI           | ST         |          |